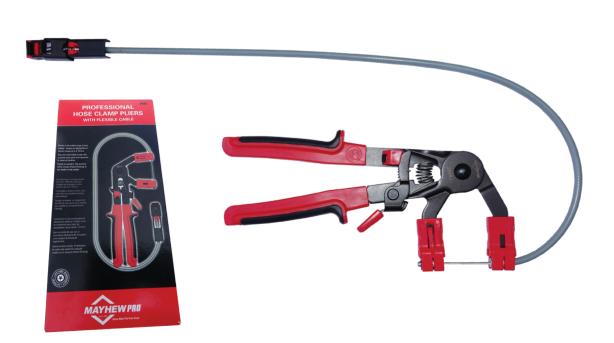

## Professional Hose Clamp Pliers, – 28680-MHW Features:

- Ideal tool for easily removing Collier clamps in difficult to access locations
- Used in engineering, automotive, plumbing, hydraulic, maintenance applications
- Unique jaw design fits all typical Collier type automotive clamps up to 2" (50mm)
- Flexible cable to assist getting to those difficult to access places
- Extra strong, heavy duty, replaceable flexible cable
- Made in France

| Part      | Description                                              | Length | Width | Height | Weight |
|-----------|----------------------------------------------------------|--------|-------|--------|--------|
| Number    |                                                          | (mm)   | (mm)  | (mm)   | (kg)   |
| 28680-MHW | Hose Clamp Pliers, Mayhew<br>Pro, Cable Operated F Style | 330.2  | 139.7 | 25.4   | 0.5    |